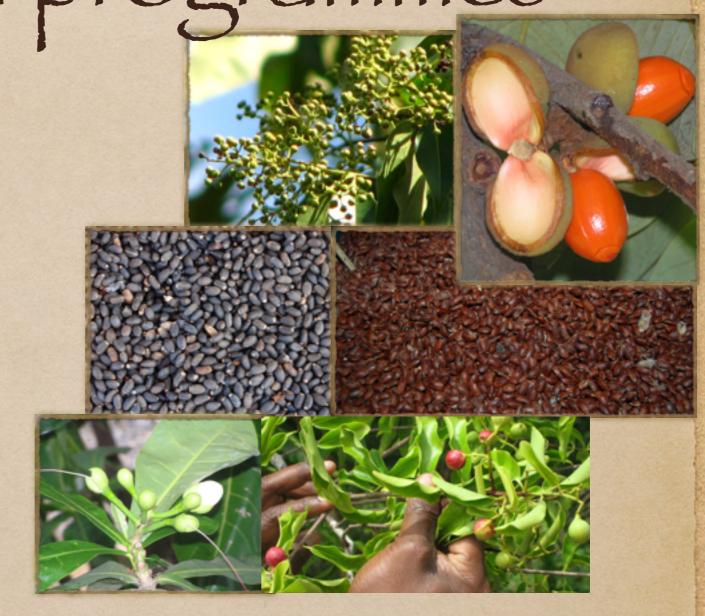

#### Conservation and sustainable use

strategies

- Genetic diversity & phylogeography
   assessed
- Germplasm collection
   for conservation,
   tree breeding &
   sustainable use

Sourcer: https:// c2.staticflickr.com/ 2/1122/5149231654\_de 2e32bb93\_b.jpg