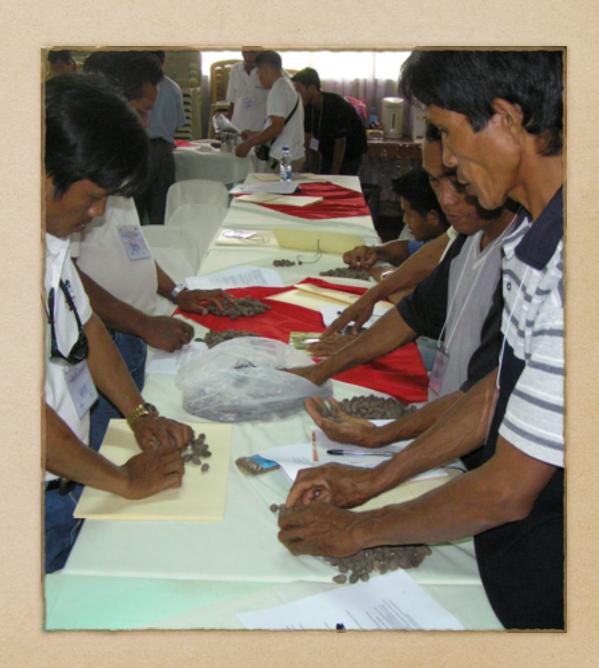

#### Conservation and sustainable use

strategies

- Genetic diversity & phylogeography
   assessed
- Germplasm collection
   for conservation,
   tree breeding &
   sustainable use

Sourcer: https:// c2.staticflickr.com/ 2/1122/5149231654\_de 2e32bb93\_b.jpg