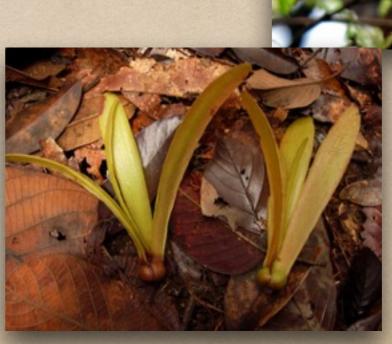

Source: <a href="http://museum.unl.edu/sundaywithascientist/images/">http://museum.unl.edu/sundaywithascientist/images/</a></a>
2011-04Shorea beccariana.jpg