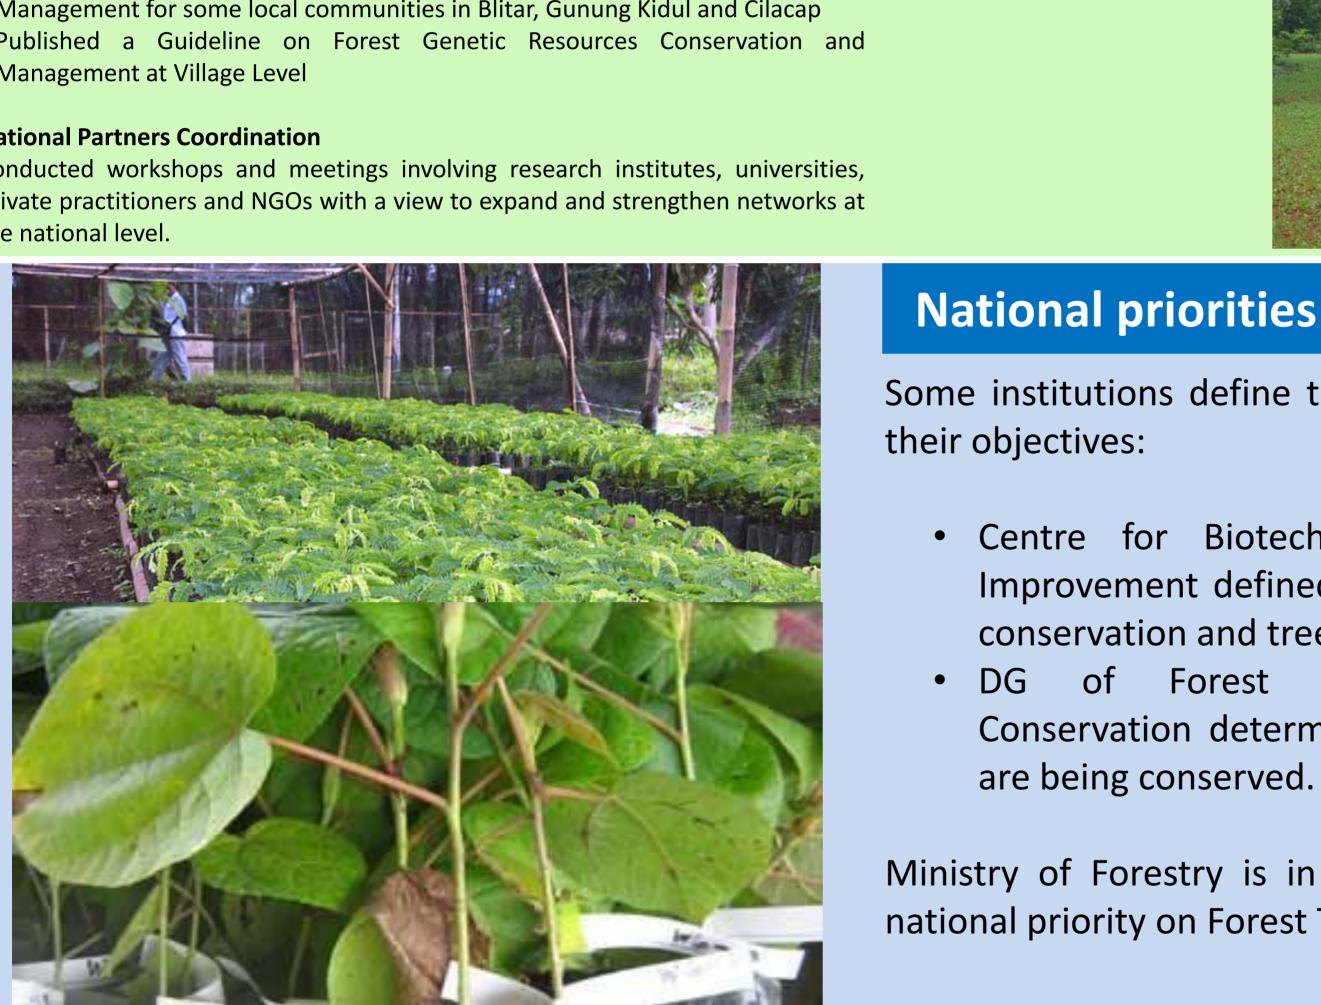

#### Secretariat Activities

- Meetings held by National Coordinator of APFORGEN, discusses the problems which are inherent in managing Genetic Resources Conservation involving related stakeholders
- Published the results of Genetic Resources Conservation activities in the form of flyers and newsletters regularly
- Conducted some pilot projects on Genetic Resources Conservation and Management for some local communities in Blitar, Gunung Kidul and Cilacap
- Published a Guideline on Forest Genetic Resources Conservation and Management at Village Level

#### **National Partners Coordination**

Conducted workshops and meetings involving research institutes, universities, private practitioners and NGOs with a view to expand and strengthen networks at the national level.